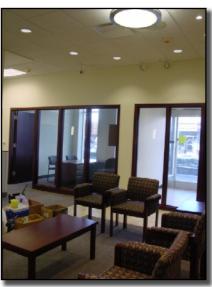

In 2007 the Hezner Corporation and Hezcorp Construction Service completed the planning, design and construction of a first floor tenant expansion for Community Bank of Oak Park River Forest. The challenge of this project was reconfiguring the existing space and supporting systems to meet the needs and standards of the bank. The

new plan consisted of new offices. meeting and lobby spaces designed to the bank standards and brand identity. The existing mechanical, electrical, plumbing and fire systems protection were removed or reconfigured as required to accommodate the new plan. This project included the design and specification of new furniture, A/V low voltage and accesses control data systems that served both the addition as well as the existing spaces.