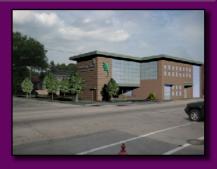

Hezner also provided compete planning, design, construction documentation, and LEED services for the bank's first new building, a 7,285 square, foot 2 story banking facilities with basement on 0.27 acres which is on track for LEED certification. Project scope includes demolition of existing structures, construction of new structure and site, interior finishes, furniture, electronic security systems, physical security equipment, ATM, full MDF room, and cabling infrastructure. This project was placed on hold prior to bidding and construction due to the economic climate at the time.