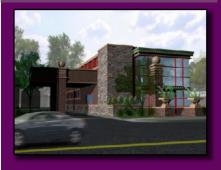

Hezner also provided compete planning, design, construction documentation, and LEED services for the bank's first new building, a 7,285 square, foot 2 story banking facilities with basement on 0.27 acres which is on track for LEED certification. Project scope includes demolition of existing structures, construction of new structure and site, interior finishes, furniture, electronic security systems, physical security equipment, ATM, full MDF room, and cabling infrastructure. This project was placed on hold prior to bidding and construction due to the economic climate at the time.