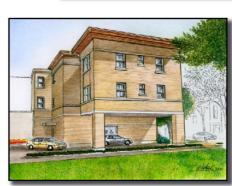

Hezner also provided compete planning, design, construction documentation, and LEED services for the bank's first new building, a 7,285 square, foot 2 story banking facilities with basement on 0.27 acres which is on track for LEED certification. Project scope includes demolition of existing structures, construction of new structure and site, interior finishes, furniture, electronic security systems, physical security equipment, ATM, full MDF room, and cabling infrastructure. This project was placed on hold prior to bidding and construction due to the economic climate at the time.