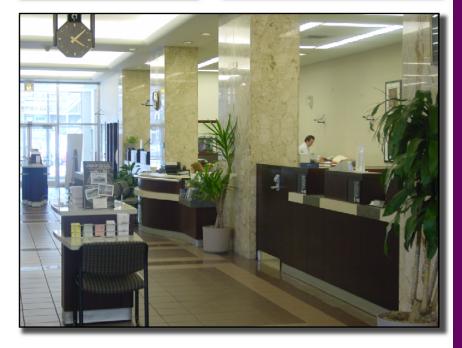

### **Project Description:**

The Hezner Corporation has provided the architectural planning, design, construction documentation, biding and construction observation services for the bank since their charter in 1995. The bank leases space in an older office building for their main office. Hezner has completed numerous interior alterations, and maintenance projects, both large and small, at this location as the bank has grown and reconfigured through the years. Hezner also completed the interior renovations to create the bank's River Forest tenant space, and investigated several other tenant build outs.

In 2007 the Hezner Corporation and Hezcorp Construction Service completed the planning, design and construction of a first floor tenant expansion for Community Bank of Oak Park River Forest. The challenge of this project was reconfiguring the existing space and supporting systems to meet the needs and standards of the bank. The

new plan consisted of new offices. meeting and lobby spaces designed to the bank standards and brand identity. The existing mechanical, electrical, plumbing and fire systems protection were removed or reconfigured as required to accommodate the new plan. This project included the design and specification of new furniture, A/V low voltage and accesses control data systems that served both the addition as well as the existing spaces.