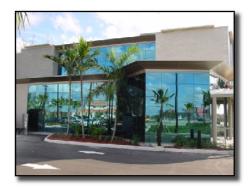

### **Project Description:**

First East Side Savings Bank, (FESSB), is a Savings Institution headquartered on the South side of Chicago. They had a lending operation in South Florida and decided to establish a stronger position. The bank commissioned The Hezner Corporation to design and Hezcorp Construction Services to construct a new South Florida Bank in Tamarac, Florida, which is just West of Fort Lauderdale. The building was originally designed to have leaseable second floor office space but by the end of construction they had elected to use it for their own purposes. The challenge for this project was in designing in Florida. Site engineering issues transformed a once spacious site into a meticulously designed site due to issues regarding storm water detention and release. Building materials typically used in Florida were not favorable with our client. They didn't feel the indigenous materials appeared substantial enough. The Hezner Corporation essentially designed a masonry and steel structure with 4 sided butt glazed We learned several things about South Florida. Municipalities need to be strict due to contractor quality and design constraints for storm water and Hurricane design and we learned a

great deal about the relaxed construction pace of Florida subcontractors.

Our client was from Chicago, and they kept us mindful that their time frames were what mattered. The result is a beautiful, technically sound building that exceeds local building standards and, most important of all, serves our client well. The project was 12,500 square feet. completed in 13 months.