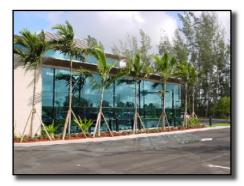

### **Project Description:**

First East Side Savings Bank, (FESSB), is a Savings Institution headquartered on the South side of Chicago. They had a lending operation in South Florida and decided to establish a stronger position. The bank commissioned The Hezner Corporation to design and Hezcorp Construction Services to construct a new South Florida Bank in Tamarac, Florida, which is just West of Fort Lauderdale. The building was originally designed to have leaseable second floor office space but by the end of construction they had elected to use it for their own purposes. The challenge for this project was in designing in Florida. Site engineering issues transformed a once spacious site into a meticulously designed site due to issues regarding storm water detention and release. Building materials typically used in Florida were not favorable with our client. They didn't feel the indigenous materials appeared substantial enough. The Hezner Corporation essentially designed a masonry and steel structure with 4 sided butt glazed We learned several things about South Florida. Municipalities need to be strict due to contractor quality and design constraints for storm water and Hurricane design and we learned a

great deal about the relaxed construction pace of Florida subcontractors.

Our client was from Chicago, and they kept us mindful that their time frames were what mattered. The result is a beautiful, technically sound building that exceeds local building standards and, most important of all, serves our client well. The project was 12,500 square feet. completed in 13 months.