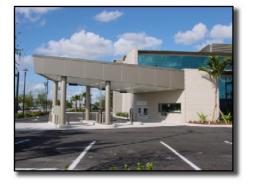

### **Project Description:**

First East Side Savings Bank, (FESSB), is a Savings Institution headquartered on the South side of Chicago. They had a lending operation in South Florida and decided to establish a stronger position. The bank commissioned The Hezner Corporation to design and Hezcorp Construction Services to construct a new South Florida Bank in Tamarac, Florida, which is just West of Fort Lauderdale. The building was originally designed to have leaseable second floor office space but by the end of construction they had elected to use it for their own purposes. The challenge for this project was in designing in Florida. Site engineering issues transformed a once spacious site into a meticulously designed site due to issues regarding storm water detention and release. Building materials typically used in Florida were not favorable with our client. They didn't feel the indigenous materials appeared substantial enough. The Hezner Corporation essentially designed a masonry and steel structure with 4 sided butt glazed We learned several things about South Florida. Municipalities need to be strict due to contractor quality and design constraints for storm water and Hurricane design and we learned a

great deal about the relaxed construction pace of Florida subcontractors.

Our client was from Chicago, and they kept us mindful that their time frames were what mattered. The result is a beautiful, technically sound building that exceeds local building standards and, most important of all, serves our client well. The project was 12,500 square feet. completed in 13 months.