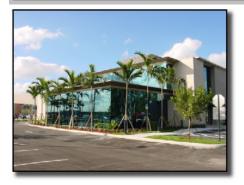

### **Project Description:**

First East Side Savings Bank, (FESSB), is a Savings Institution headquartered on the South side of Chicago. They had a lending operation in South Florida and decided to establish a stronger position. The bank commissioned The Hezner Corporation to design and Hezcorp Construction Services to construct a new South Florida Bank in Tamarac, Florida, which is just West of Fort Lauderdale. The building was originally designed to have leaseable second floor office space but by the end of construction they had elected to use it for their own purposes. The challenge for this project was in designing in Florida. Site engineering issues transformed a once spacious site into a meticulously designed site due to issues regarding storm water detention and release. Building materials typically used in Florida were not favorable with our client. They didn't feel the indigenous materials appeared substantial enough. The Hezner Corporation essentially designed a masonry and steel structure with 4 sided butt glazed We learned several things about South Florida. Municipalities need to be strict due to contractor quality and design constraints for storm water and Hurricane design and we learned a

great deal about the relaxed construction pace of Florida subcontractors.

Our client was from Chicago, and they kept us mindful that their time frames were what mattered. The result is a beautiful, technically sound building that exceeds local building standards and, most important of all, serves our client well. The project was 12,500 square feet. completed in 13 months.

#### <u>Project</u>:

First East Side Savings Bank 9399 W. Commercial Blvd Tamarac, FL