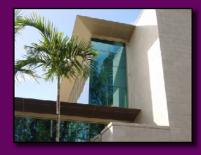

### **Project Description:**

First East Side Savings Bank, (FESSB), is a Savings Institution headquartered on the South side of Chicago. They had a lending operation in South Florida and decided to establish a stronger position. The bank commissioned The Hezner Corporation to design and Hezcorp Construction Services to construct a new South Florida Bank in Tamarac, Florida, which is just West of Fort Lauderdale. The building was originally designed to have leaseable second floor office space but by the end of construction they had elected to use it for their own purposes. The challenge for this project was in designing in Florida. Site engineering issues transformed a once spacious site into a meticulously designed site due to issues regarding storm water detention and release. Building materials typically used in Florida were not favorable with our client. They didn't feel the indigenous materials appeared substantial enough. The Hezner Corporation essentially designed a masonry and steel structure with 4 sided butt glazed We learned several things about South Florida. Municipalities need to be strict due to contractor quality and design constraints for storm water and Hurricane design and we learned a

great deal about the relaxed construction pace of Florida subcontractors.

Our client was from Chicago, and they kept us mindful that their time frames were what mattered. The result is a beautiful, technically sound building that exceeds local building standards and, most important of all, serves our client well. The project was 12,500 square feet. completed in 13 months.

#### <u>Project</u>:

First East Side Savings Bank 9399 W. Commercial Blvd Tamarac, FL