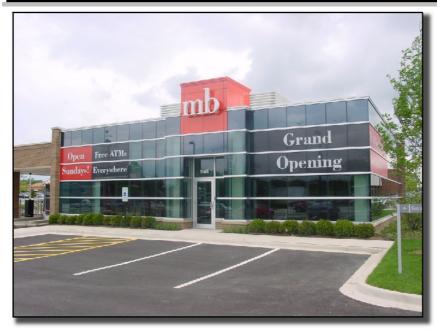

### **Project Description:**

This branch facility is a 2,646 square foot free standing building located on east side of South Main street in Lombard, Illinois. This branch is part of a MB branding concept for branches which works with MB signage and marketing concepts. During the initial stages of Schematic Design, we worked with representatives from MB to solidify a design concept that could be flexible enough in design to be represented in a variety of ways to best suite MB and the communities MB is pursuing. The bank wanted to establish a recognizable image that could be used in multiple locations with different contextual constraints. The design of this branch was developed to be flexible in applications of materials. The overall concept was developed to use masonry, punched openings and curtain wall. This particular branch uses curtain wall to create a sleek and modern image that allows a great deal of transparency from both the interior and exterior, but could have been modified to utilize more masonry. The project was timed for construction over the winter months and we knew that curtain wall construction is less weather dependent than masonry construction. The Village of Lombard would not allow the red MB logo to be illuminated so we established a butt-glazed red glass cube to represent the MB image. The Letters are illuminated but the cube was left as a smooth glass backdrop. The Hezner Corporation was the architect for this project and Hezcorp Construction Services was the general contractor.