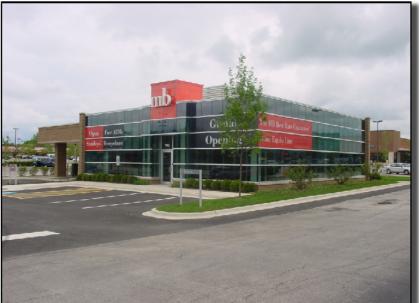

### **Project Description:**

This branch facility is a 2,646 square foot free standing building located on east side of South Main street in Lombard, Illinois. This branch is part of a MB branding concept for branches which works with MB signage and marketing concepts. During the initial stages of Schematic Design, we worked with representatives from MB to solidify a design concept that could be flexible enough in design to be represented in a variety of ways to best suite MB and the communities MB is pursuing. The bank wanted to establish a recognizable image that could be used in multiple locations with different contextual constraints. The design of this branch was developed to be flexible in applications of materials. The overall concept was developed to use masonry, punched openings and curtain wall. This particular branch uses curtain wall to create a sleek and modern image that allows a great deal of transparency from both the interior and exterior, but could have been modified to utilize more masonry. The project was timed for construction over the winter months and we knew that curtain wall construction is less weather dependent than masonry construction. The Village of Lombard would not allow the red MB logo to be illuminated so we established a butt-glazed red glass cube to represent the MB image. The Letters are illuminated but the cube was left as a smooth glass backdrop. The Hezner Corporation was the architect for this project and Hezcorp Construction Services was the general contractor.