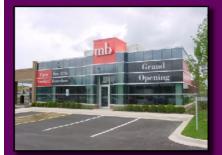

### **Project Description:**

This branch facility is a 2,646 square foot free standing building located on east side of South Main street in Lombard, Illinois. This branch is part of a MB branding concept for branches which works with MB signage and marketing concepts. During the initial stages of Schematic Design, we worked with representatives from MB to solidify a design concept that could be flexible enough in design to be represented in a variety of ways to best suite MB and the communities MB is pursuing. The bank wanted to establish a recognizable image that could be used in multiple locations with different contextual constraints. The design of this branch was developed to be flexible in applications of materials. The overall concept was developed to use masonry, punched openings and curtain wall. This particular branch uses curtain wall to create a sleek and modern image that allows a great deal of transparency from both the interior and exterior, but could have been modified to utilize more masonry. The project was timed for construction over the winter months and we knew that curtain wall construction is less weather dependent than masonry construction. The Village of Lombard would not allow the red MB logo to be illuminated so we established a butt-glazed red glass cube to represent the MB image. The Letters are illuminated but the cube was left as a smooth glass backdrop. The Hezner Corporation was the architect for this project and Hezcorp Construction Services was the general contractor.