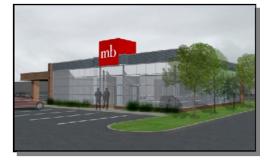

### **Project Description:**

This branch facility is a 2,646 square foot free standing building located on east side of South Main street in Lombard, Illinois. This branch is part of a MB branding concept for branches which works with MB signage and marketing concepts. During the initial stages of Schematic Design, we worked with representatives from MB to solidify a design concept that could be flexible enough in design to be represented in a variety of ways to best suite MB and the communities MB is pursuing. The bank wanted to establish a recognizable image that could be used in multiple locations with different contextual constraints. The design of this branch was developed to be flexible in applications of materials. The overall concept was developed to use masonry, punched openings and curtain wall. This particular branch uses curtain wall to create a sleek and modern image that allows a great deal of transparency from both the interior and exterior, but could have been modified to utilize more masonry. The project was timed for construction over the winter months and we knew that curtain wall construction is less weather dependent than masonry construction. The Village of Lombard would not allow the red MB logo to be illuminated so we established a butt-glazed red glass cube to represent the MB image. The Letters are illuminated but the cube was left as a smooth glass backdrop. The Hezner Corporation was the architect for this project and Hezcorp Construction Services was the general contractor.