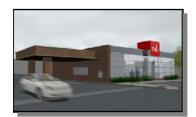

### **Project Description:**

This branch facility is a 2,646 square foot free standing building located on east side of South Main street in Lombard, Illinois. This branch is part of a MB branding concept for branches which works with MB signage and marketing concepts. During the initial stages of Schematic Design, we worked with representatives from MB to solidify a design concept that could be flexible enough in design to be represented in a variety of ways to best suite MB and the communities MB is pursuing. The bank wanted to establish a recognizable image that could be used in multiple locations with different contextual constraints. The design of this branch was developed to be flexible in applications of materials. The overall concept was developed to use masonry, punched openings and curtain wall. This particular branch uses curtain wall to create a sleek and modern image that allows a great deal of transparency from both the interior and exterior, but could have been modified to utilize more masonry. The project was timed for construction over the winter months and we knew that curtain wall construction is less weather dependent than masonry construction. The Village of Lombard would not allow the red MB logo to be illuminated so we established a butt-glazed red glass cube to represent the MB image. The Letters are illuminated but the cube was left as a smooth glass backdrop. The Hezner Corporation was the architect for this project and Hezcorp Construction Services was the general contractor.