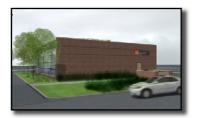

### **Project Description:**

This branch facility is a 2,646 square foot free standing building located on east side of South Main street in Lombard, Illinois. This branch is part of a MB branding concept for branches which works with MB signage and marketing concepts. During the initial stages of Schematic Design, we worked with representatives from MB to solidify a design concept that could be flexible enough in design to be represented in a variety of ways to best suite MB and the communities MB is pursuing. The bank wanted to establish a recognizable image that could be used in multiple locations with different contextual constraints. The design of this branch was developed to be flexible in applications of materials. The overall concept was developed to use masonry, punched openings and curtain wall. This particular branch uses curtain wall to create a sleek and modern image that allows a great deal of transparency from both the interior and exterior, but could have been modified to utilize more masonry. The project was timed for construction over the winter months and we knew that curtain wall construction is less weather dependent than masonry construction. The Village of Lombard would not allow the red MB logo to be illuminated so we established a butt-glazed red glass cube to represent the MB image. The Letters are illuminated but the cube was left as a smooth glass backdrop. The Hezner Corporation was the architect for this project and Hezcorp Construction Services was the general contractor.