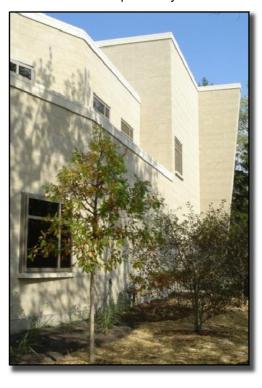

#### **Project Description:**

The Region 4 Office for the United Auto Workers Union Contacted Lake County Partners to inquire about commercial architectural and construction firms in Lake County that they would recommend, and that would also be compatible with their organization. Lake County Partners and the Lake County Contractors association recommended contacting The Hezner Corporation. After several interviews The Hezner Corporation and Hezcorp Construction Services were commissioned to design and construct a new regional headquarters for the UAW Region 4 office. The planning, design, permitting, and construction process took place over twenty-one months. The fiveacre site included the assembly of several properties that required consolidation, considerable clearing, creative landscape design, and special storm water engineering to develop. The building is composed of 27,000 feet of office, meeting and assembly spaces, including indoor and outdoor 'kitchen' areas. Construction materials and systems composing the building shell included applications of Architectural Concrete "Renaissance Stone", Buechel Stone, unitized curtain wall panels, and PVC roofing. The result has been one of the most dynamic planning, design, and construction efforts Hezner/HCS has participated on. The Hezner/HCS team was involved with every aspect of the planning, design, and specification process, including all furniture, signage, access control and equipment systems specifications, bidding, and installation. All special systems were

designed into the project during the construction document phase of work so that all architectural and engineering provisions were properly delineated and coordinated before and during, the bidding The result process. serves as a premiere example of the quality and control that The Hezner Corporation offers and can execute on a high profile, and dynamic complex project. This project was featured in the 2009 publication of City Design, an architectural perspective of Chicago by Panache Partners, LLC.