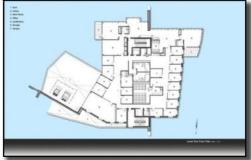

#### **Project Description:**

The Region 4 Office for the United Auto Workers Union Contacted Lake County Partners to inquire about commercial architectural and construction firms in Lake County that they would recommend, and that would also be compatible with their organization. Lake County Partners and the Lake County Contractors association recommended contacting The Hezner Corporation. After several interviews The Hezner Corporation and Hezcorp Construction Services were commissioned to design and construct a new regional headquarters for the UAW Region 4 office. The planning, design, permitting, and construction process took place over twenty-one months. The fiveacre site included the assembly of several properties that required consolidation, considerable clearing, creative landscape design, and special storm water engineering to develop. The building is composed of 27,000 feet of office, meeting and assembly spaces, including indoor and outdoor 'kitchen' areas. Construction materials and systems composing the building shell included applications of Architectural Concrete "Renaissance Stone", Buechel Stone, unitized curtain wall panels, and PVC roofing. The result has been one of the most dynamic planning, design, and construction efforts Hezner/HCS has participated on. The Hezner/HCS team was involved with every aspect of the planning, design, and specification process, including all furniture, signage, access control and equipment systems specifications, bidding, and installation. All special systems were

designed into the project during the construction document phase of work so that all architectural and engineering provisions were properly delineated and coordinated before and during, the bidding The result process. serves as a premiere example of the quality and control that The Hezner Corporation offers and can execute on a high profile, and dynamic complex project. This project was featured in the 2009 publication of City Design, an architectural perspective of Chicago by Panache Partners, LLC.