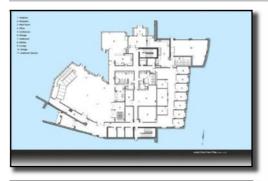

#### **Project Description:**

The Region 4 Office for the United Auto Workers Union Contacted Lake County Partners to inquire about commercial architectural and construction firms in Lake County that they would recommend, and that would also be compatible with their organization. Lake County Partners and the Lake County Contractors association recommended contacting The Hezner Corporation. After several interviews The Hezner Corporation and Hezcorp Construction Services were commissioned to design and construct a new regional headquarters for the UAW Region 4 office. The planning, design, permitting, and construction process took place over twenty-one months. The fiveacre site included the assembly of several properties that required consolidation, considerable clearing, creative landscape design, and special storm water engineering to develop. The building is composed of 27,000 feet of office, meeting and assembly spaces, including indoor and outdoor 'kitchen' areas. Construction materials and systems composing the building shell included applications of Architectural Concrete "Renaissance Stone", Buechel Stone, unitized curtain wall panels, and PVC roofing. The result has been one of the most dynamic planning, design, and construction efforts Hezner/HCS has participated on. The Hezner/HCS team was involved with every aspect of the planning, design, and specification process, including all furniture, signage, access control and equipment systems specifications, bidding, and installation. All special systems were