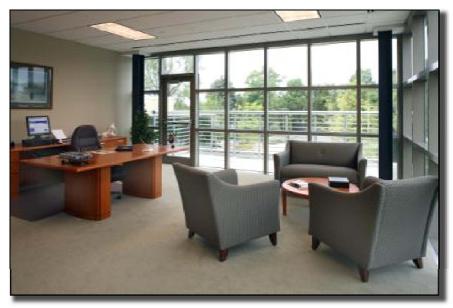

#### **Project Description:**

The Region 4 Office for the United Auto Workers Union Contacted Lake County Partners to inquire about commercial architectural and construction firms in Lake County that they would recommend, and that would also be compatible with their organization. Lake County Partners and the Lake County Contractors association recommended contacting The Hezner Corporation. After several interviews The Hezner Corporation and Hezcorp Construction Services were commissioned to design and construct a new regional headquarters for the UAW Region 4 office. The planning, design, permitting, and construction process took place over twenty-one months. The fiveacre site included the assembly of several properties that required consolidation, considerable clearing, creative landscape design, and special storm water engineering to develop. The building is composed of 27,000 feet of office, meeting and assembly spaces, including indoor and outdoor 'kitchen' areas. Construction materials and systems composing the building shell included applications of Architectural Concrete "Renaissance Stone", Buechel Stone, unitized curtain wall panels, and PVC roofing. The result has been one of the most dynamic planning, design, and construction efforts Hezner/HCS has participated on. The Hezner/HCS team was involved with every aspect of the planning, design, and specification process, including all furniture, signage, access control and equipment systems specifications, bidding, and installation. All special systems were

designed into the project during the construction document phase of work so that all architectural and engineering provisions were properly delineated and coordinated before and during, the bidding The result process. serves as a premiere example of the quality and control that The Hezner Corporation offers and can execute on a high profile, and dynamic complex project. This project was featured in the 2009 publication of City Design, an architectural perspective of Chicago by Panache Partners, LLC.