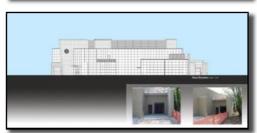

#### **Project Description:**

The Region 4 Office for the United Auto Workers Union Contacted Lake County Partners to inquire about commercial architectural and construction firms in Lake County that they would recommend, and that would also be compatible with their organization. Lake County Partners and the Lake County Contractors association recommended contacting The Hezner Corporation. After several interviews The Hezner Corporation and Hezcorp Construction Services were commissioned to design and construct a new regional headquarters for the UAW Region 4 office. The planning, design, permitting, and construction process took place over twenty-one months. The fiveacre site included the assembly of several properties that required consolidation, considerable clearing, creative landscape design, and special storm water engineering to develop. The building is composed of 27,000 feet of office, meeting and assembly spaces, including indoor and outdoor 'kitchen' areas. Construction materials and systems composing the building shell included applications of Architectural Concrete "Renaissance Stone", Buechel Stone, unitized curtain wall panels, and PVC roofing. The result has been one of the most dynamic planning, design, and construction efforts Hezner/HCS has participated on. The Hezner/HCS team was involved with every aspect of the planning, design, and specification process, including all furniture, signage, access control and equipment systems specifications, bidding, and installation. All special systems were

designed into the project during the construction document phase of work so that all architectural and engineering provisions were properly delineated and coordinated before and during, the bidding The result process. serves as a premiere example of the quality and control that The Hezner Corporation offers and can execute on a high profile, and dynamic complex project. This project was featured in the 2009 publication of City Design, an architectural perspective of Chicago by Panache Partners, LLC.